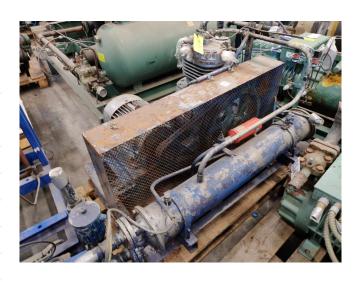

# Used Bitzer VI open driven tank aggregate

Used Bitzer open driven tank aggregate, consisting of V-belt driven VI Bitzer compressor and 11kW Emotor, oil separator, liquid fluid tank and Liquid line filter drier. Our capacity table is based on the used type of Freon. You can also use this compressor on alternative types of Freon. For all the other specs (if available), see the picture of the manufacturer model plate or the attached pdf file. \*Why choose for HOSBV? Were not only the largest used refrigeration specialist in Europe, but also, we deliver all equipment including an extensive test, warranty and industrial cleaning.