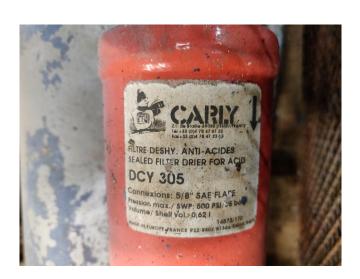

# Used Bitzer VI open driven tank aggregate

Used Bitzer open driven tank aggregate, consisting of V-belt driven VI Bitzer compressor and 11kW Emotor, oil separator, liquid fluid tank and Liquid line filter drier. Our capacity table is based on the used type of Freon. You can also use this compressor on alternative types of Freon. For all the other specs (if available), see the picture of the manufacturer model plate or the attached pdf file. \*Why choose for HOSBV? Were not only the largest used refrigeration specialist in Europe, but also, we deliver all equipment including an extensive test, warranty and industrial cleaning.