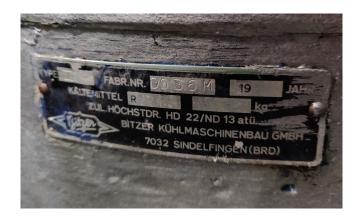

# Used Bitzer VI open driven tank aggregate

Used Bitzer open driven tank aggregate, consisting of V-belt driven VI Bitzer compressor and 11kW Emotor, oil separator, liquid fluid tank and Liquid line filter drier. Our capacity table is based on the used type of Freon. You can also use this compressor on alternative types of Freon. For all the other specs (if available), see the picture of the manufacturer model plate or the attached pdf file. \*Why choose for HOSBV? Were not only the largest used refrigeration specialist in Europe, but also, we deliver all equipment including an extensive test, warranty and industrial cleaning.