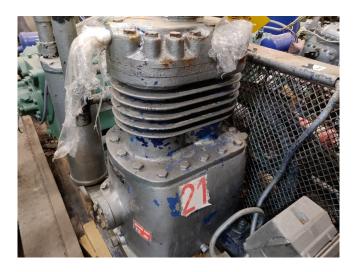

# Used Bitzer VI open driven tank aggregate

Used Bitzer open driven tank aggregate, consisting of V-belt driven VI Bitzer compressor and 11kW Emotor, oil separator, liquid fluid tank and Liquid line filter drier. Our capacity table is based on the used type of Freon. You can also use this compressor on alternative types of Freon. For all the other specs (if available), see the picture of the manufacturer model plate or the attached pdf file. \*Why choose for HOSBV? Were not only the largest used refrigeration specialist in Europe, but also, we deliver all equipment including an extensive test, warranty and industrial cleaning.