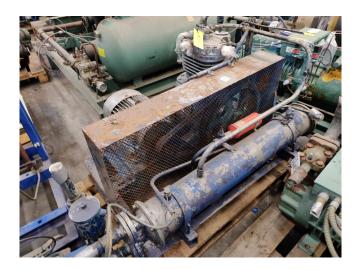

# Used Bitzer VI open driven tank aggregate

Used Bitzer open driven tank aggregate, consisting of V-belt driven VI Bitzer compressor and 11kW Emotor, oil separator, liquid fluid tank and Liquid line filter drier. Our capacity table is based on the used type of Freon. You can also use this compressor on alternative types of Freon. For all the other specs (if available), see the picture of the manufacturer model plate or the attached pdf file. \*Why choose for HOSBV? Were not only the largest used refrigeration specialist in Europe, but also, we deliver all equipment including an extensive test, warranty and industrial cleaning.